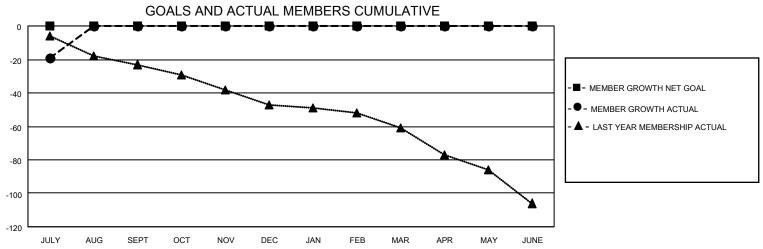

## District 3 NW

| Clubs         |               |             |               | Members               |                        |                         |                                                    |  |
|---------------|---------------|-------------|---------------|-----------------------|------------------------|-------------------------|----------------------------------------------------|--|
|               | RESULTS FOR   | R 2021-2022 |               | RESULTS FOR 2021-2022 |                        |                         |                                                    |  |
| QUARTER       | NEW CLUB GOAL | NEW CLUBS   | DROPPED CLUBS | QUARTER MEM           | BER GROWTH NET<br>GOAL | MEMBER GROWTH<br>ACTUAL | DROPPED<br>MEMBERS ACTUAL<br>(including transfers) |  |
| JULY/AUG/SEPT | 0             | 0           | 0             | JULY/AUG/SEPT         | 0                      | 10                      | 25                                                 |  |
| OCT/NOV/DEC   | 0             | 0           | 0             | OCT/NOV/DEC           | 0                      | 0                       | 0                                                  |  |
| JAN/FEB/MAR   | 0             | 0           | 0             | JAN/FEB/MAR           | 0                      | 0                       | 0                                                  |  |
| APR/MAY/JUNE  | 0             | 0           | 0             | APR/MAY/JUNE          | 0                      | 0                       | 0                                                  |  |